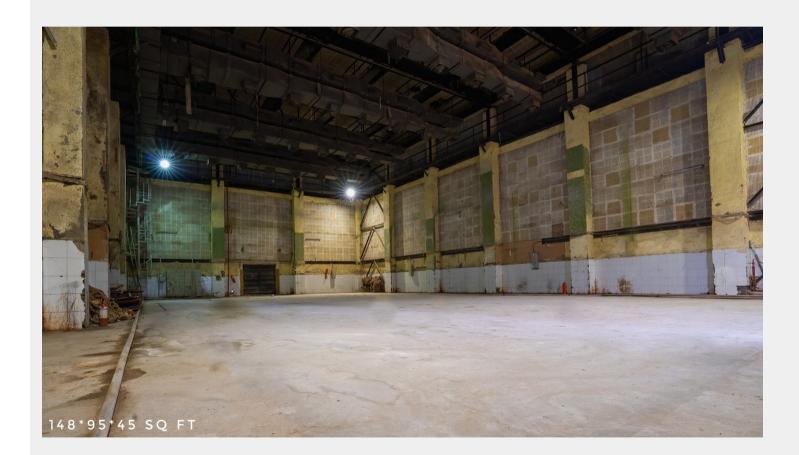

MAHARASHTRA FILM, STAGE & CULTURAL DEVELOPMENT CORPORATION LIMITED

(A Government of Maharashtra Undertaking) Dadasaheb Phalke Chitranagari Filmcity, Mumbai

Filmcity - Studio No. 16

This is AC Studio

# riangle Area Specifications

Length x width148 ft x 95 ftHeight45 ft

Total floor space 1306.69 sq ft

View Layout Spec. chart

## ☆ Available Services & Facilities

- → AC & Electric Connections
- → Electricity Supply Available: 100 K.W.